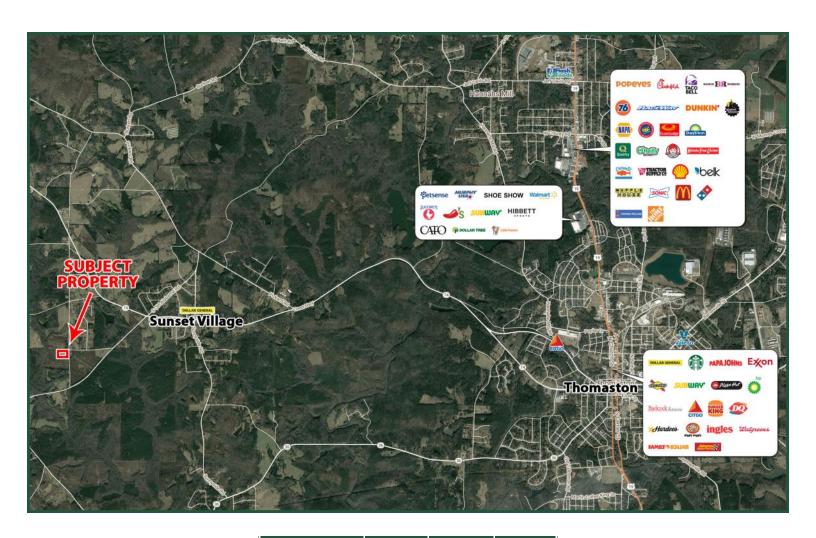

#### **AERIAL**

| 2021<br>Demographics | 3 Mile   | 5 Mile   | 10 Mile  |
|----------------------|----------|----------|----------|
| Population           | 2,312    | 4,640    | 27,909   |
| Median Age           | 43.8     | 43.1     | 40.6     |
| Average HHI          | \$56,447 | \$60,692 | \$53,682 |