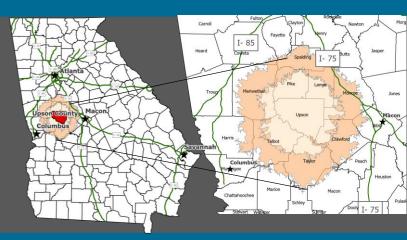

## Upson County Ready to Workforce

The Upson County Regional Workforce draws from a 30 to 45 minute commute area encompassing 10 counties with a total labor force of approximately **90,000**.

Our proximity to 3 major cities including Atlanta and Hartsfield Jackson International Airport (58 miles), Macon, and Columbus as well as I-75 and I-16 provide excellent transportation opportunities.

Our skill set strength is in **advanced manufacturing** and the diverse industrial base offers employment opportunities in injection molding, wire molding, food processing, textiles, printing and logistics.