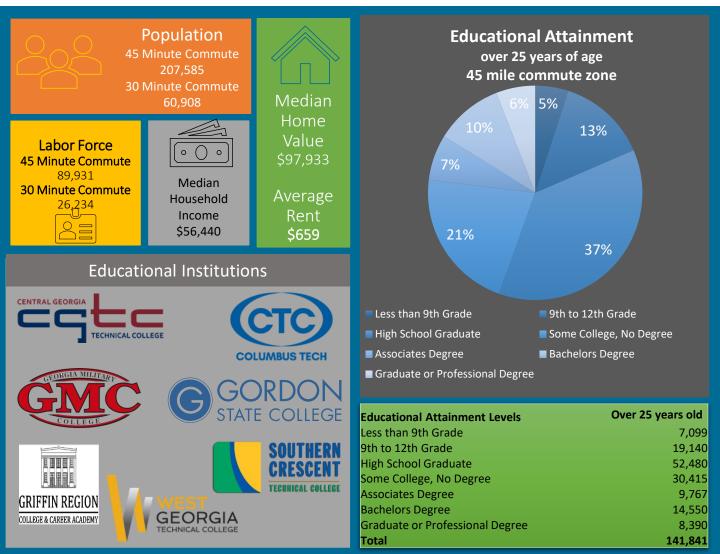

## Upson County Ready to Workforce



The Upson County Regional Workforce draws from a 30 to 45 minute commute area encompassing 10 counties with a total labor force of approximately **90,000**.

Our proximity to 3 major cities including Atlanta and Hartsfield Jackson International Airport (58 miles), Macon, and Columbus as well as I-75 and I-16 provide excellent transportation opportunities.

Our skill set strength is in **advanced manufacturing** and the diverse industrial base offers employment opportunities in injection molding, wire molding, food processing, textiles, printing and logistics.



## Upson County Regional Workforce Characteristics



## Upson County Regional Industry Workforce Profile

Occupation by Industry, 2017



- Management, business, science, and arts occupations
- Service occupations
- Sales and office occupations
- Natural resources, construction and maintenance occupations
- Production, transportation and material moving occupations

| Industry                             | Average Weekly Wage |
|--------------------------------------|---------------------|
| Total, all industries                | \$745               |
| Natural resources and mining         | \$401               |
| Construction                         | \$1,294             |
| Manufacturing                        | \$882               |
| Trade, transportation, and utilities | \$496               |
| Information                          |