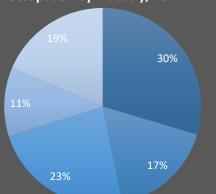

## Upson County Regional Industry Workforce Profile

Occupation by Industry, 2017

- Management, business, science, and arts occupations
- Service occupations
- Sales and office occupations
- Natural resources, construction and maintenance occupations
- Production, transportation and material moving occupations