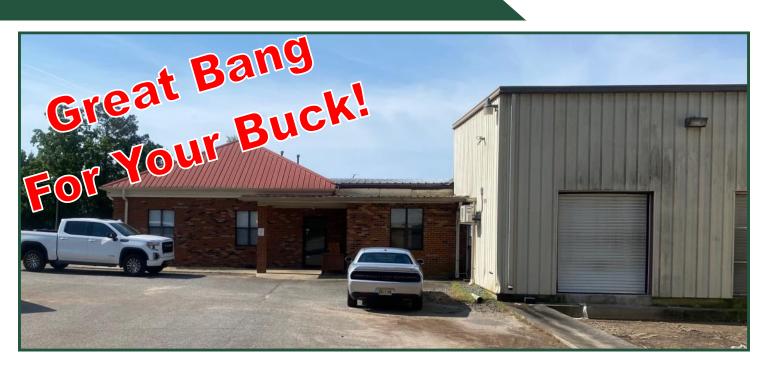

**Available Space:** 40,000± SF

Lot Size: 5 AC

**Year Built:** 1952, 1984, 1988

**Utilities:** Well & county water, septic, power, gas

**Electric:** 240V, 3 phase, multiple services **Zoning:** Industrial/Light Manufacturing

**Taxes:** \$9,422.73 (2021 est.)

**Ceiling Heights:** 8' - 21', varies

Parking: 25± spaces

**Description:** Industrial warehouse complex. Manufacturing business is relocating.

**Location:** Located in the county, not the city. Good access to Highway 74.

# Lease Price: \$6,500/Month (\$1.95/SF) NNN Sale Price: \$599,000 (\$14.98/SF)

Owner Financing available with \$69,000 down payment. Competitive interest rates and amortization.

FOR MORE INFORMATION CONTACT