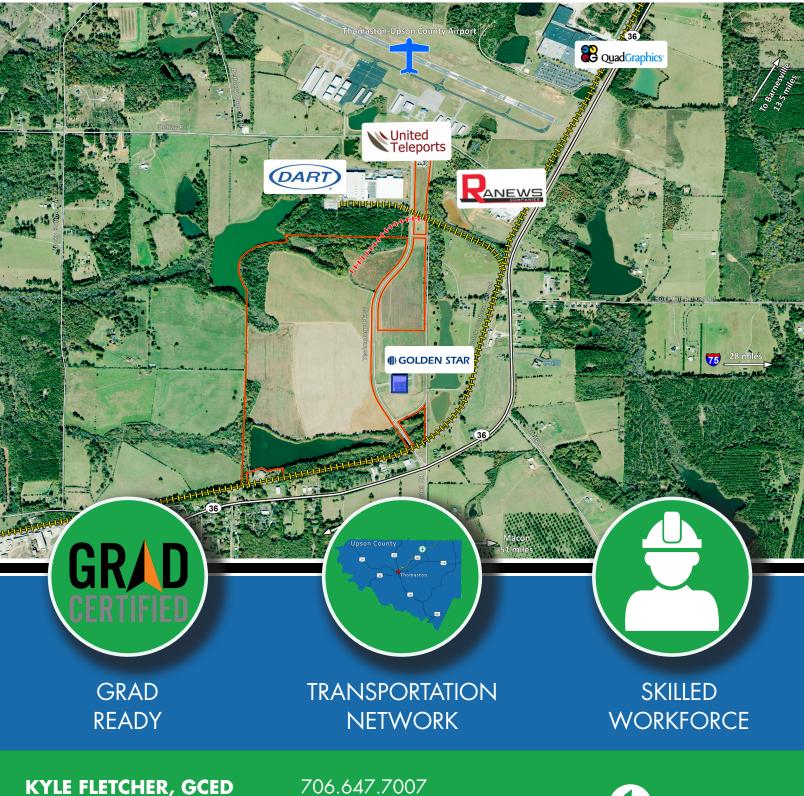

# HIGHLIGHTS

- GRAD certified
- Property available for sale
- C Zoning: Industrial
- Freeport Exemptions for Class 1, Class 2 and Class 3 commercial and industrial inventory at 100% for each class
- E Tier 1 County
- ➡ Less Developed Census Tract

## A SAMPLE OF KEY EMPLOYERS

| Dart Container                | Manufacturer of plastic food<br>service products                                    |
|-------------------------------|-------------------------------------------------------------------------------------|
| Interfor U.S., Inc            | Lumber manufacturing & treatment                                                    |
| Standard Textile              | Textile products for the healthcare<br>& hospitality industry                       |
| Quad/Graphics                 | Commercial contract printer of magazines                                            |
| TenCate Protective<br>Fabrics | Flame resistant fabrics for the<br>Fire Service, Industrial and<br>Military markets |
| Crown Technology              | Manufacture thermoplastic pavement markings                                         |

## UTILITIES

| Natural Gas:      | On-Site - 6" Main  |
|-------------------|--------------------|
| Public Water:     | On Site - 12" Main |
| Sewer Service:    | On-Site - 8″ Main  |
| Electric Service: | On-Site            |
| Telecommunication | n: Fiber On-Site   |

### **HIGHWAYS & INTERSTATES**

| GA State Route 36 | 0 mi    |
|-------------------|---------|
| GA State Route 74 | 2 mi    |
| US 19             | 5 mi    |
| Interstate 75     | . 27 mi |
| Interstate 16     | . 57 mi |
| Interstate 85     | . 78 mi |