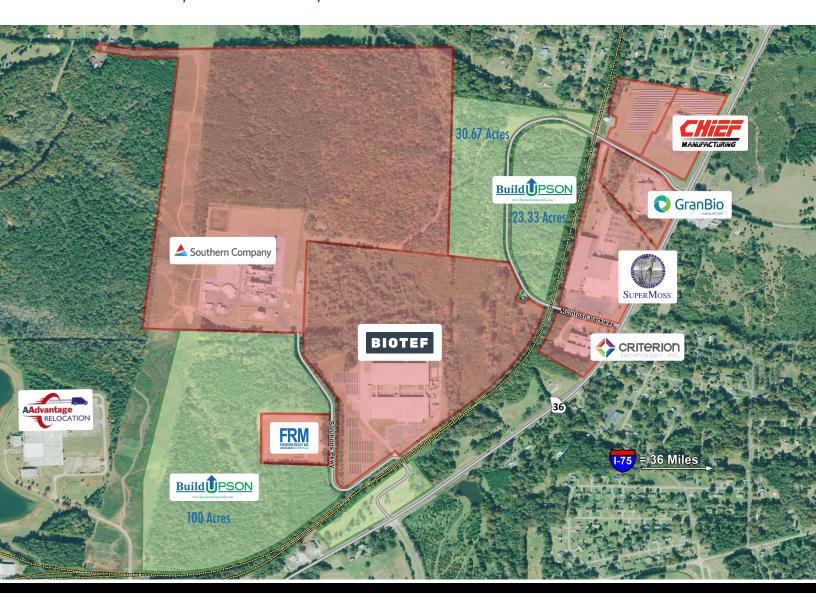

# HIGHLIGHTS

⇒ 120-acre park with on-site utilities

Property available for sale

Zoning: Industrial

Freeport Exemptions for Class 1, Class 2 and Class 3 commercial and industrial inventory at 100% for each class

# UTILITIES

Natural Gas: On-Site - 4" Main

Public Water: On Site - 12" Main

Sewer Service: On-Site - 6" Main

Electric Service: On-Site

Rail Provider: CaterParrott Railnet with connections to Norfolk Southern Railway