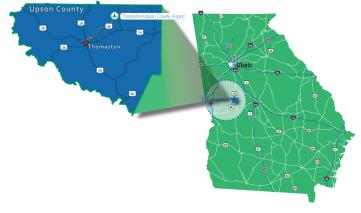

### **AIRPORTS**

| Thomaston-Upson County Airport        | 0 mi   |
|---------------------------------------|--------|
| Middle Georgia Regional Airport       | 49 mi  |
| Atl. Hartsfield-Jackson Int'l Airport | 72 mi  |
| Augusta Regional Airport              | 120 mi |

### **HIGHWAYS & INTERSTATES**

| GA State Route 36 | 0  | mi |
|-------------------|----|----|
| GA State Route 74 | 2  | mi |
| US 19             | 5  | mi |
| Interstate 75     | 27 | mi |
| Interstate 16     | 57 | mi |
| Interstate 85     | 78 | mi |